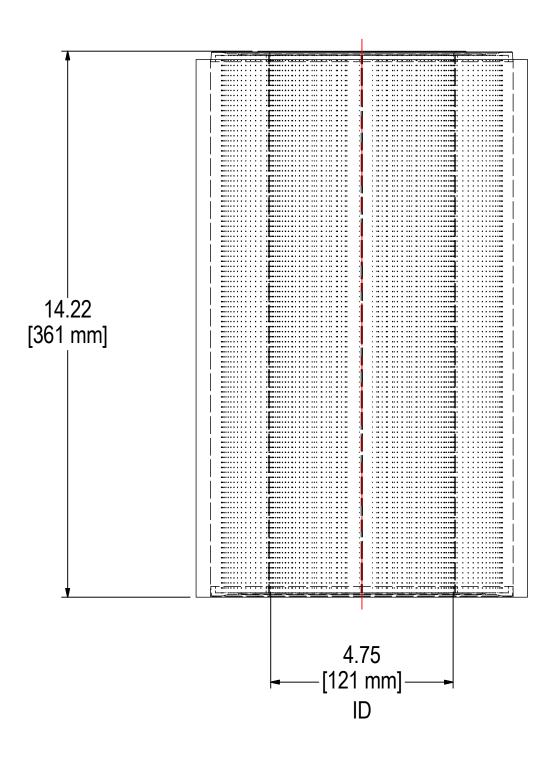

| ELEMENT SPECS        |                                                     |  |  |  |
|----------------------|-----------------------------------------------------|--|--|--|
| 335P                 |                                                     |  |  |  |
| Polye                | lyester                                             |  |  |  |
| 800 CFM              | 1359 m³/hr                                          |  |  |  |
| 12.0 ft <sup>2</sup> | 1.1 m²                                              |  |  |  |
| SEE DR               | AWING                                               |  |  |  |
| SEE DR               | SEE DRAWING                                         |  |  |  |
| SEE DR/              | AWING                                               |  |  |  |
|                      | SHEET:                                              |  |  |  |
|                      | 1 OF 1                                              |  |  |  |
| -                    | Polye<br>800 CFM<br>12.0 ft <sup>2</sup><br>SEE DR/ |  |  |  |