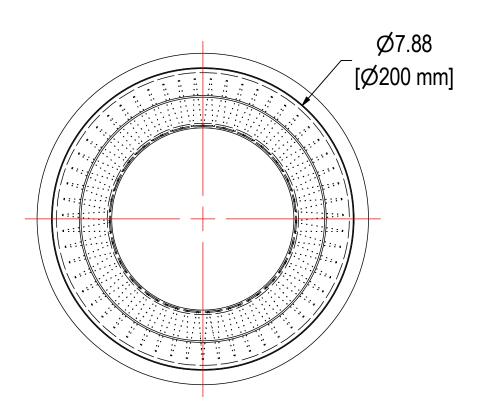

| ELEMENT SPECS        |                                                     |  |  |  |
|----------------------|-----------------------------------------------------|--|--|--|
| 335P                 |                                                     |  |  |  |
| Polye                | lyester                                             |  |  |  |
| 800 CFM              | 1359 m³/hr                                          |  |  |  |
| 12.0 ft <sup>2</sup> | 1.1 m²                                              |  |  |  |
| SEE DR               | AWING                                               |  |  |  |
| SEE DR               | SEE DRAWING                                         |  |  |  |
| SEE DR/              | AWING                                               |  |  |  |
|                      | SHEET:                                              |  |  |  |
|                      | 1 OF 1                                              |  |  |  |
| -                    | Polye<br>800 CFM<br>12.0 ft <sup>2</sup><br>SEE DR/ |  |  |  |